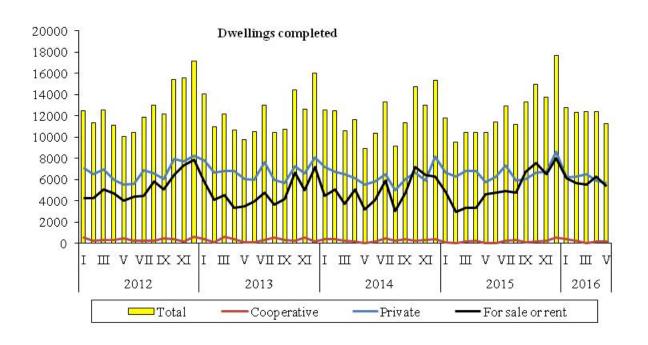

## a) Residence data – subject to change upon developing quarterly reports

The highest share (49.8%) in the total number of dwellings completed was attributed to **private investors** who in the period January-May of 2016 constructed 30464 dwellings, i.e. by 5.5% less than the year before. Compared to January-May of 2015, within this group of investors an increase was recorded in the number of dwellings for which building permits have been granted or which have been registered with a construction project - to 36467 dwellings, i.e. by 10.8% (against an increase by 11.6% the year before). The number of dwellings in which construction has begun also increased to 33548 dwellings, i.e. by 7.8% (against an increase by 0.6% the last year).

**Developers**, in the period of five months of 2016, completed 28932 dwellings (which constituted 47.3% of the total number of dwellings completed), i.e. by 51.5% more than in the corresponding period of 2015, when a decrease was recorded by 11.1%. Investors who build for sale or rent received building permits for 38716 dwellings, i.e. by 8.1% more than the year before (when an increase was recorded by 16.7%). A drop was recorded in the number of dwellings in which construction has begun to 33440 dwellings, i.e. by 1.2% (against an increase by 29.8% the year before).

**Housing cooperatives** in the period of five months of 2016 completed 926 dwellings against 495 dwellings the year before. The number of dwellings in which construction has begun also increased to 970 against 519 dwellings the year before. The number of dwellings for which building permits have been granted decreased to 459 against 606 dwellings the year before.