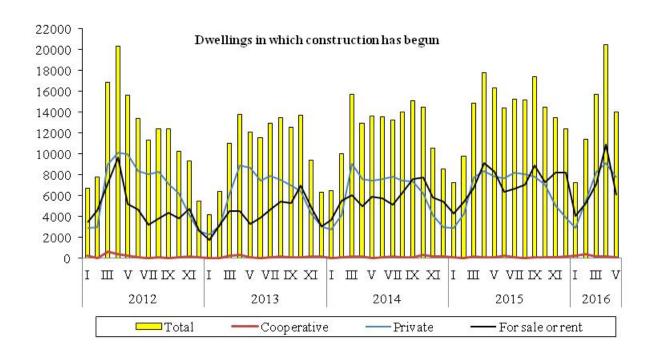

## a) Residence data – subject to change upon developing quarterly reports

The highest share (49.8%) in the total number of dwellings completed was attributed to **private investors** who in the period January-May of 2016 constructed 30464 dwellings, i.e. by 5.5% less than the year before. Compared to January-May of 2015, within this group of investors an increase was recorded in the number of dwellings for which building permits have been granted or which have been registered with a construction project - to 36467 dwellings, i.e. by 10.8% (against an increase by 11.6% the year before). The number of dwellings in which construction has begun also increased to 33548 dwellings, i.e. by 7.8% (against an increase by 0.6% the last year).

**Developers**, in the period of five months of 2016, completed 28932 dwellings (which constituted 47.3% of the total number of dwellings completed), i.e. by 51.5% more than in the corresponding period of 2015, when a decrease was recorded by 11.1%. Investors who build for sale or rent received building permits for 38716 dwellings, i.e. by 8.1% more than the year before (when an increase was recorded by 16.7%). A drop was recorded in the number of dwellings in which construction has begun to 33440 dwellings, i.e. by 1.2% (against an increase by 29.8% the year before).

**Housing cooperatives** in the period of five months of 2016 completed 926 dwellings against 495 dwellings the year before. The number of dwellings in which construction has begun also increased to 970 against 519 dwellings the year before. The number of dwellings for which building permits have been granted decreased to 459 against 606 dwellings the year before.