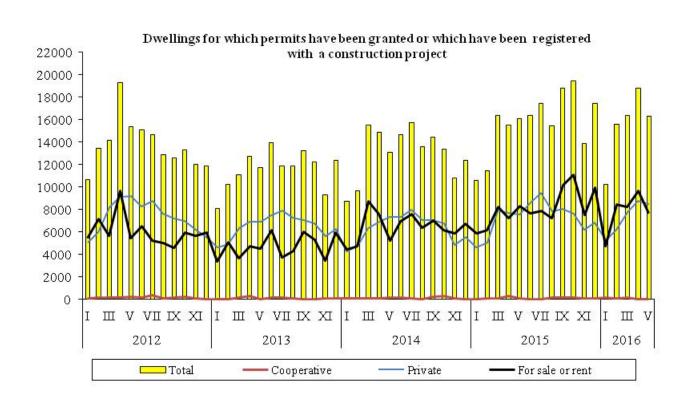

According to preliminary data, in the period January-May of 2016, 61117 dwellings were completed, i.e. by 16.3% more compared with the same period of 2015, in which a drop was recorded by 6.3%. In the period of five months of 2016 the number of dwellings for which building permits have been granted or which have been registered with a construction project amounted to 77270, i.e. by 10.3% more than in the corresponding period of 2015 (against an increase by 13.2% the year before). The number of dwellings in which construction has begun also increased to 68739, i.e. by 4.3% (against an increase by 12.2% the year before).

## a) Residence data – subject to change upon developing quarterly reports

The highest share (49.8%) in the total number of dwellings completed was attributed to **private investors** who in the period January-May of 2016 constructed 30464 dwellings, i.e. by 5.5% less than the year before. Compared to January-May of 2015, within this group of investors an increase was recorded in the number of dwellings for which building permits have been granted or which have been registered with a construction project - to 36467 dwellings, i.e. by 10.8% (against an increase by 11.6% the year before). The number of dwellings in which construction has begun also increased to 33548 dwellings, i.e. by 7.8% (against an increase by 0.6% the last year).

**Developers**, in the period of five months of 2016, completed 28932 dwellings (which constituted 47.3% of the total number of dwellings completed), i.e. by 51.5% more than in the corresponding period of 2015, when a decrease was recorded by 11.1%. Investors who build for sale or rent received building permits for 38716 dwellings, i.e. by 8.1% more than the year before (when an increase was recorded by 16.7%). A drop was recorded in the number of dwellings in which construction has begun to 33440 dwellings, i.e. by 1.2% (against an increase by 29.8% the year before).