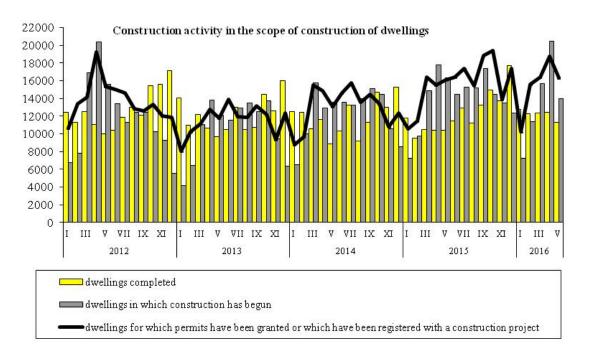

## Housing construction <sup>a)</sup> in the period I-V 2016

In the period of five months of 2016 there were more dwellings completed than the year before. The number of dwellings for which permits have been granted or which have been registered with a construction project and the number of dwellings in which construction has begun also increased.

According to preliminary data, in the period January-May of 2016, 61117 dwellings were completed, i.e. by 16.3% more compared with the same period of 2015, in which a drop was recorded by 6.3%. In the period of five months of 2016 the number of dwellings for which building permits have been granted or which have been registered with a construction project amounted to 77270, i.e. by 10.3% more than in the corresponding period of 2015 (against an increase by 13.2% the year before). The number of dwellings in which construction has begun also increased to 68739, i.e. by 4.3% (against an increase by 12.2% the year before).