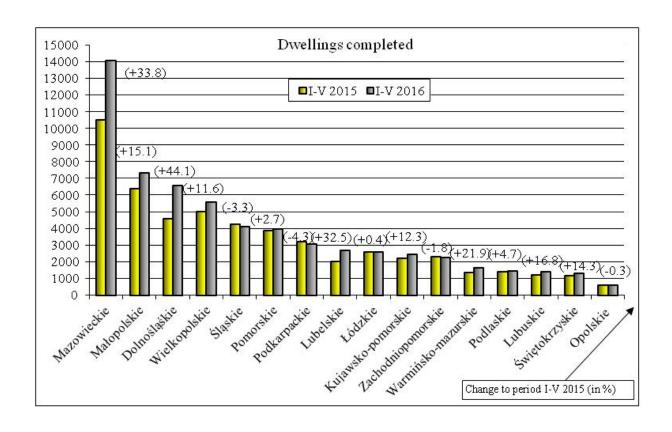

In the period of five months of 2016, an increase in **the number of dwellings completed** was recorded in twelve voivodships, including the most substantial one in Dolnośląskie – by 44.1%, Mazowieckie – by 33.8% and Lubelskie – by 32.5%. A decrease in the number of dwellings completed was recorded in voivodships: Podkarpackie – by 4.3%, Śląskie – by 3.3%, Zachodniopomorskie – by 1.8% and Opolskie – by 0.3%.