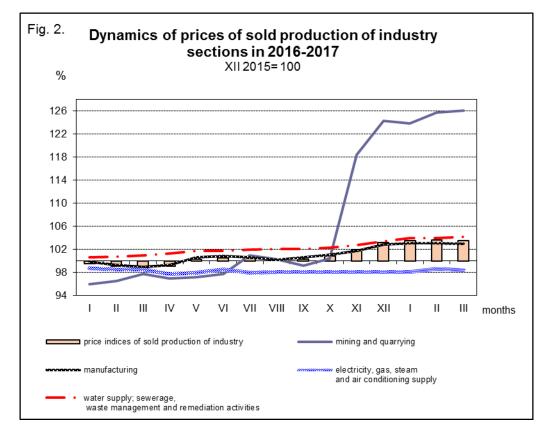

## PRICE INDICES OF SOLD PRODUCTION OF INDUSTRY AND CONSTRUCTION AND ASSEMBLY PRODUCTION in March 2017

|                                                                           | February 2017            |                                     | March 2017 |                           |                           | Jan<br>March<br>2017     |
|---------------------------------------------------------------------------|--------------------------|-------------------------------------|------------|---------------------------|---------------------------|--------------------------|
| Specification                                                             | January<br>2017=<br>=100 | corresponding period<br>of 2016=100 |            | February<br>2017=<br>=100 | December<br>2016=<br>=100 | Jan<br>March<br>2016=100 |
| PRICE INDICES OF SOLD PRODUCTION OF INDUSTRY                              |                          |                                     |            |                           |                           |                          |
| TOTAL                                                                     | 100.1*                   | 104.5*                              | 104.7      | 99.9                      | 100.3                     | 104.4                    |
| Mining and quarrying                                                      | 101.5*                   | 130.2*                              | 128.9      | 100.2                     | 101.3                     | 129.3                    |
| Manufacturing                                                             | 100.0*                   | 103.9*                              | 104.2      | 99.9                      | 100.2                     | 103.8                    |
| Electricity, gas, steam and air conditioning supply                       | 100.5*                   | 100.0*                              | 99.9       | 99.8                      | 100.3                     | 99.7                     |
| Water supply; sewerage,<br>waste management and<br>remediation activities | 100.1                    | 103.3*                              | 103.2      | 100.2                     | 100.8                     | 103.3                    |
| PRICE INDICES OF CONSTRUCTION AND ASSEMBLY PRODUCTION                     |                          |                                     |            |                           |                           |                          |
| TOTAL                                                                     | 99.9*                    | 100.3                               | 100.3      | 100.0                     | 99.9                      | 100.3                    |

\* Data revised.

According to preliminary data, the prices of sold production of industry in March 2017 were of 0.1% lower than in the previous month. The drop of prices was recorded in section electricity, gas, steam and air conditioning supply of 0.2%. The drop of prices was also recorded in manufacturing of 0.1%, of which in manufacture of coke and refined petroleum products (of 3.3%). The prices decreased also among other things in manufacture of tobacco products (of 0.7%), of products of wood, cork, straw and wicker (of 0.4%), of beverages (of 0.3%), of motor vehicles, trailers and semi-trailers, of electrical equipment, of other transport equipment, of textiles (of 0.2% each), of machinery and equipment, of wearing apparel as well as of printing and reproduction of recorded media (of 0.1% each). The prices in manufacture of metal products reached the level similar to the one recorded in February 2017. The growth of prices was recorded among other things in manufacture of rubber and plastic products, of paper and paper products (by 0.1% each), of basic metals (by 0.2%), of food products, of other non-metallic mineral products, of furniture, of leather and related products (by 0.3% each), of pharmaceutical products (by 0.4%), of chemicals and chemical products as well as of computer, electronic and optical products (by 0.6% each). The growth of prices was recorded in mining and quarrying by 0.2%, of which in mining of coal and lignite (by 3.2%) but the drop was recorded in mining of metal ores (of 3.6%). In section water supply; sewerage, waste management and remediation activities the growth of prices was also recorded by 0.2%.

In March 2017 the prices of sold production of industry were by 4.7% higher than a year earlier. The growth of prices was recorded in sections: mining and quarrying (by 28.9%), manufacturing (by 4.2%) and water supply; sewerage, waste management and remediation activities (by 3.2%) The prices decreased in section electricity, gas, steam and air conditioning supply (of 0.1%).