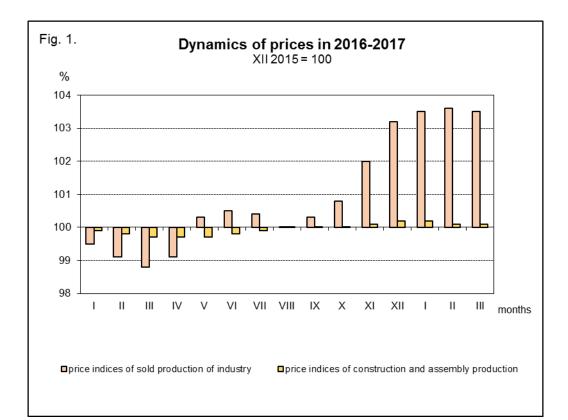

## PRICE INDICES OF SOLD PRODUCTION OF INDUSTRY AND CONSTRUCTION AND ASSEMBLY PRODUCTION in March 2017

|                                                                           | February 2017            |                                     | March 2017 |                           |                           | Jan<br>March<br>2017     |
|---------------------------------------------------------------------------|--------------------------|-------------------------------------|------------|---------------------------|---------------------------|--------------------------|
| Specification                                                             | January<br>2017=<br>=100 | corresponding period<br>of 2016=100 |            | February<br>2017=<br>=100 | December<br>2016=<br>=100 | Jan<br>March<br>2016=100 |
| PRICE INDICES OF SOLD PRODUCTION OF INDUSTRY                              |                          |                                     |            |                           |                           |                          |
| TOTAL                                                                     | 100.1*                   | 104.5*                              | 104.7      | 99.9                      | 100.3                     | 104.4                    |
| Mining and quarrying                                                      | 101.5*                   | 130.2*                              | 128.9      | 100.2                     | 101.3                     | 129.3                    |
| Manufacturing                                                             | 100.0*                   | 103.9*                              | 104.2      | 99.9                      | 100.2                     | 103.8                    |
| Electricity, gas, steam and air conditioning supply                       | 100.5*                   | 100.0*                              | 99.9       | 99.8                      | 100.3                     | 99.7                     |
| Water supply; sewerage,<br>waste management and<br>remediation activities | 100.1                    | 103.3*                              | 103.2      | 100.2                     | 100.8                     | 103.3                    |
| PRICE INDICES OF CONSTRUCTION AND ASSEMBLY PRODUCTION                     |                          |                                     |            |                           |                           |                          |
| TOTAL                                                                     | 99.9*                    | 100.3                               | 100.3      | 100.0                     | 99.9                      | 100.3                    |

\* Data revised.

According to preliminary data, the prices of sold production of industry in March 2017 were of 0.1% lower than in the previous month. The drop of prices was recorded in section electricity, gas, steam and air conditioning supply of 0.2%. The drop of prices was also recorded in manufacturing of 0.1%, of which in manufacture of coke and refined petroleum products (of 3.3%). The prices decreased also among other things in manufacture of tobacco products (of 0.7%), of products of wood, cork, straw and wicker (of 0.4%), of beverages (of 0.3%), of motor vehicles, trailers and semi-trailers, of electrical equipment, of other transport equipment, of textiles (of 0.2% each), of machinery and equipment, of wearing apparel as well as of printing and reproduction of recorded media (of 0.1% each). The prices in manufacture of metal products reached the level similar to the one recorded in February 2017. The growth of prices was recorded among other things in manufacture of rubber and plastic products, of paper and paper products (by 0.1% each), of basic metals (by 0.2%), of food products, of other non-metallic mineral products, of furniture, of leather and related products (by 0.3% each), of pharmaceutical products (by 0.4%), of chemicals and chemical products as well as of computer, electronic and optical products (by 0.6% each). The growth of prices was recorded in mining and quarrying by 0.2%, of which in mining of coal and lignite (by 3.2%) but the drop was recorded in mining of metal ores (of 3.6%). In section water supply; sewerage, waste management and remediation activities the growth of prices was also recorded by 0.2%.

In March 2017 the prices of sold production of industry were by 4.7% higher than a year earlier. The growth of prices was recorded in sections: mining and quarrying (by 28.9%), manufacturing (by 4.2%) and water supply; sewerage, waste management and remediation activities (by 3.2%) The prices decreased in section electricity, gas, steam and air conditioning supply (of 0.1%).

It is estimated that the **prices of construction and assembly production** in March 2017 reached the level similar to the one recorded in the previous month. The drop of prices was recorded in construction of buildings (of 0.1%). The price in in civil engineering as well as in specialised construction activities reached the level similar to the one recorded in February 2017.

In comparison to March of the previous year, the prices of construction and assembly production were higher by 0.3%.