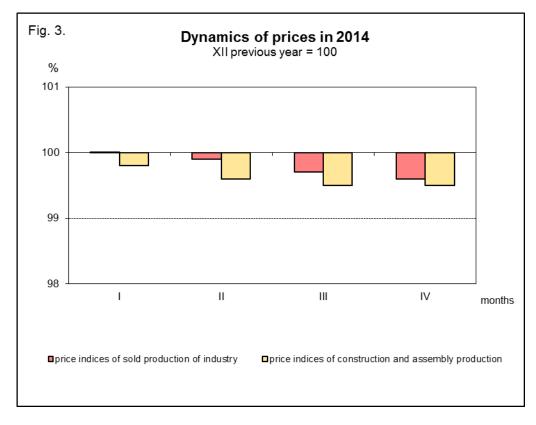

<sup>\*</sup> Data revised.

According to preliminary data, the prices of sold production of industry in April 2014 were of 0.1% lower than in the previous month. The highest drop of prices was recorded in mining and quarrying (of 0.7%), of which in mining of coal and lignite (of 1.7%), but the growth was recorded in mining of metal ores (by 0.2%). Prices in manufacturing were also lower of 0.1%, in which in manufacture of electrical equipment (of 0.8%). The drop of prices was also recorded among other things in manufacture of basic metals (of 0.7%), of metal products, of machinery and equipment, of furniture, of products of wood, cork, straw and wicker (of 0.4% each), of pharmaceutical products, of leather and related products (of 0.2% each), of food products, of paper and paper products, of other transport equipment (of 0.1% each). Prices in manufacture of coke and refined petroleum products reached the level similar to the one recorded in the previous month. However the prices were higher among other things in manufacture of chemicals and chemical products, of motor vehicles, trailers and semi-trailers, of textiles (by 0.1% each), of rubber and plastic products, of wearing apparel (by 0.2% each), of other nonmetallic mineral products, of computer, electronic and optical products, of beverages (by 0.3% each) as well as of printing and reproduction of recorded media (by 0.4%). The growth of prices was recorded in section water supply; sewerage, waste management and remediation activities as well as in section electricity, gas, steam and air conditioning supply by 0.2% each.

In April 2014 the prices of sold production of industry were of 0.7% lower than a year earlier. The drop of prices was recorded in mining and quarrying (of 6.8%) and in manufacturing (of 0.6%). The prices increased in sections: electricity, gas, steam and air conditioning supply as well as in water supply; sewerage, waste management and remediation activities (by 1.1% each).

It is estimated that the **prices of construction and assembly production** in April 2014 reached the level similar to the one recorded in the previous month. A drop price was recorded in in civil engineering (of 0.1%), but in construction of buildings as well as in specialised construction activities reached the level similar to the one recorded in the March 2014.

In comparison to April of the previous year, the prices of construction and assembly production fell of 1.5%.