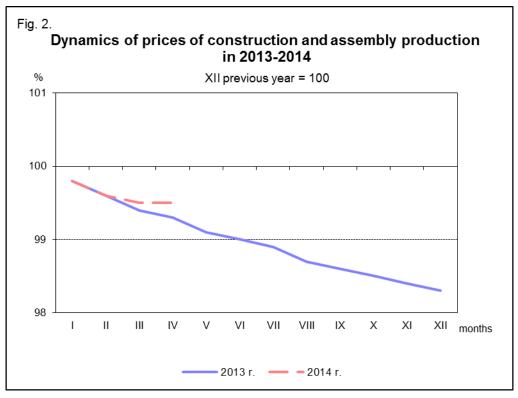

It is estimated that the **prices of construction and assembly production** in April 2014 reached the level similar to the one recorded in the previous month. A drop price was recorded in in civil engineering (of 0.1%), but in construction of buildings as well as in specialised construction activities reached the level similar to the one recorded in the March 2014.

In comparison to April of the previous year, the prices of construction and assembly production fell of 1.5%.