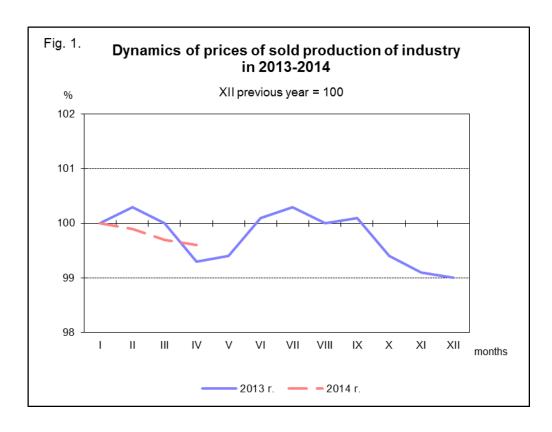

<sup>\*</sup> Data revised.

According to preliminary data, the prices of sold production of industry in April 2014 were of 0.1% lower than in the previous month. The highest drop of prices was recorded in mining and quarrying (of 0.7%), of which in mining of coal and lignite (of 1.7%), but the growth was recorded in mining of metal ores (by 0.2%). Prices in manufacturing were also lower of 0.1%, in which in manufacture of electrical equipment (of 0.8%). The drop of prices was also recorded among other things in manufacture of basic metals (of 0.7%), of metal products, of machinery and equipment, of furniture, of products of wood, cork, straw and wicker (of 0.4% each), of pharmaceutical products, of leather and related products (of 0.2% each), of food products, of paper and paper products, of other transport equipment (of 0.1% each). Prices in manufacture of coke and refined petroleum products reached the level similar to the one recorded in the previous month. However the prices were higher among other things in manufacture of chemicals and chemical products, of motor vehicles, trailers and semi-trailers, of textiles (by 0.1% each), of rubber and plastic products, of wearing apparel (by 0.2% each), of other nonmetallic mineral products, of computer, electronic and optical products, of beverages (by 0.3% each) as well as of printing and reproduction of recorded media (by 0.4%). The growth of prices was recorded in section water supply; sewerage, waste management and remediation activities as well as in section electricity, gas, steam and air conditioning supply by 0.2% each.

In April 2014 the prices of sold production of industry were of 0.7% lower than a year earlier. The drop of prices was recorded in mining and quarrying (of 6.8%) and in manufacturing (of 0.6%). The prices increased in sections: electricity, gas, steam and air conditioning supply as well as in water supply; sewerage, waste management and remediation activities (by 1.1% each).