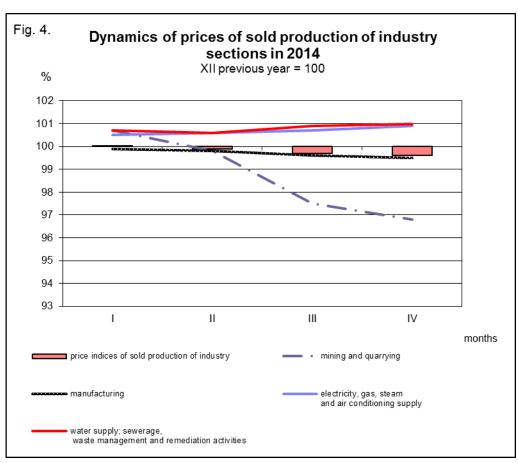

<sup>\*</sup> Data revised.

According to preliminary data, the prices of sold production of industry in April 2014 were of 0.1% lower than in the previous month. The highest drop of prices was recorded in mining and quarrying (of 0.7%), of which in mining of coal and lignite (of 1.7%), but the growth was recorded in mining of metal ores (by 0.2%). Prices in manufacturing were also lower of 0.1%, in which in manufacture of electrical equipment (of 0.8%). The drop of prices was also recorded among other things in manufacture of basic metals (of 0.7%), of metal products, of machinery and equipment, of furniture, of products of wood, cork, straw and wicker (of 0.4% each), of pharmaceutical products, of leather and related products (of 0.2% each), of food products, of paper and paper products, of other transport equipment (of 0.1% each). Prices in manufacture of coke and refined petroleum products reached the level similar to the one recorded in the previous month. However the prices were higher among other things in manufacture of chemicals and chemical products, of motor vehicles, trailers and semi-trailers, of textiles (by 0.1% each), of rubber and plastic products, of wearing apparel (by 0.2% each), of other nonmetallic mineral products, of computer, electronic and optical products, of beverages (by 0.3% each) as well as of printing and reproduction of recorded media (by 0.4%). The growth of prices was recorded in section water supply; sewerage, waste management and remediation activities as well as in section electricity, gas, steam and air conditioning supply by 0.2% each.

In April 2014 the prices of sold production of industry were of 0.7% lower than a year earlier. The drop of prices was recorded in mining and quarrying (of 6.8%) and in manufacturing (of 0.6%). The prices increased in sections: electricity, gas, steam and air conditioning supply as well as in water supply; sewerage, waste management and remediation activities (by 1.1% each).