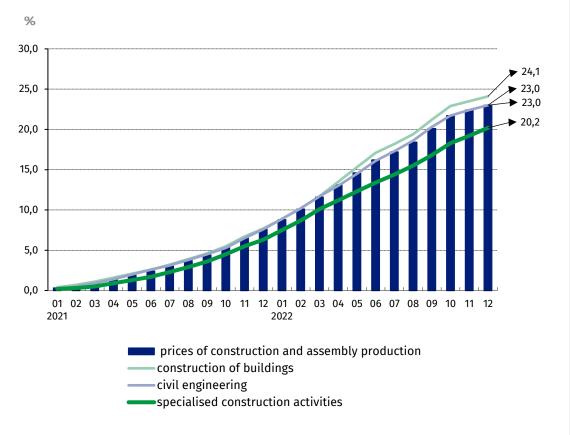

Chart 3. Prices changes of production and assembly construction by divisions NACE in 2021-2022 in relation to December 2020

In case of quoting Statistics Poland data, please provide information: "Source of data: Statistics Poland", and in case of publishing calculations made on data published by Statistics Poland, please include the following disclaimer: "Own study based on figures from Statistics Poland".

In relation to December 2020 the prices of construction of buildings rose the most Prepared by:

The Trade and Services Department

**Director Ewa Adach-Stankiewicz** 

Phone: (+48 22) 608 31 24

**Press Office** 

In comparison with December 2021 the increase of prices was noticed in construction of buildings by 15.4%, civil engineering - by 14.3% as well as in specialised construction activities - by 13.1%.

Table 1. Price indices of construction and assembly production in November and December 2022