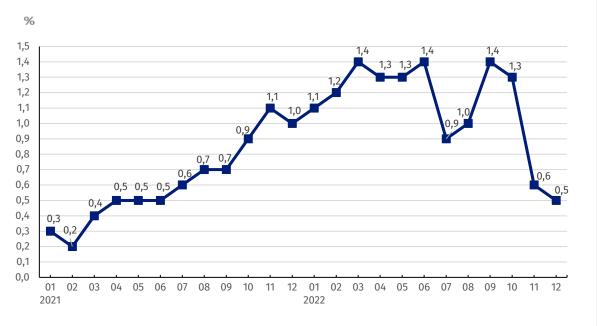

<sup>\*</sup> Data revised.

Chart 1. Prices changes of construction and assembly production in 2021-2022 in relation to the previous period

In December 2022 in relation to November 2022 the prices growth of construction and assembly production was slower than in the previous month

In December 2022 in comparison with November 2022 the growth of prices was recorded in specialised construction activities by 0.8%, construction of buildings as well as in civil engineering - by 0.5% each.