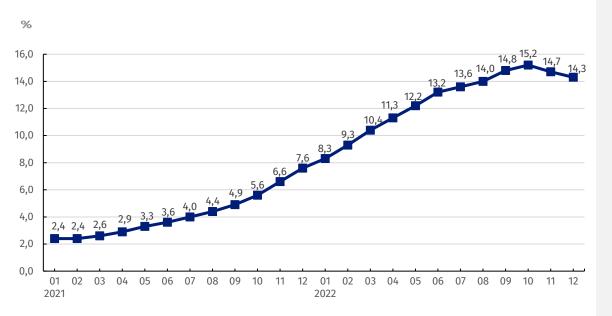

Chart 2. Prices changes of construction and assembly production in 2021-2022 in relation to the same period of the previous year

In December 2022 the prices of construction and assembly production in annual terms increased by 14.3%

## Price indices of construction and assembly production in December 2022

23.01.2023

14.3%

the growth of producer prices in construction in comparison with December 2021 According to preliminary data, in December 2022 the prices of construction and assembly production in comparison with the corresponding month of the previous year increased by 14.3%, and in comparison with November 2022 - by 0.5%.